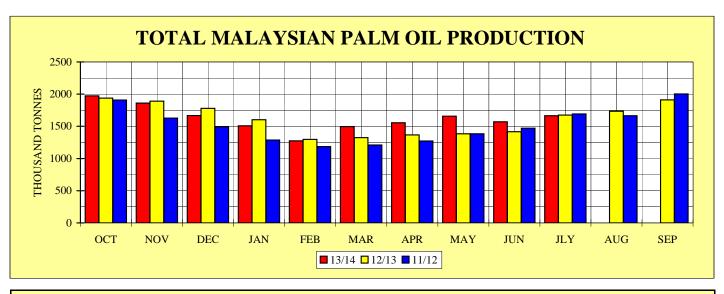

## THE TRADE NEWS SERVICE

Volume 100, No. 33 Page 32 August 15, 2014

**MALAYSIAN PALM DATA** - The Malaysian Palm Oil Board released the following data, in thousand tonnes. (Blue shading denotes increase from previous report; red denotes a decrease):

|                                  |                |                |                | Pct   |
|----------------------------------|----------------|----------------|----------------|-------|
|                                  | <u>Jly '14</u> | <u>Jun '14</u> | <u>Jly '13</u> | Yr/Yr |
| Crude Palm Oil Production        |                |                |                |       |
| Peninsular Malaysia              | 920.6          | 852.7          | 943.9          | -2    |
| Sabah                            | 456.4          | 472.0          | 435.9          | 5     |
| Sarawak                          | 288.6          | 245.0          | 295.0          | -2    |
| Total Crude Palm Oil Production  | 1,665.6        | 1,569.7        | 1,674.9        | -1    |
| Palm Oil Exports                 | 1,447.3        | 1,481.8        | 1,453.4        | 0     |
| Crude Palm Oil Imports           | 7.7            | 0.0            | 8.2            | -5    |
| Processed Palm Oil Imports       | 5.6            | 11.0           | 42.0           | -87   |
| Palm Kernel Oil Imports          | 10.5           | 17.9           | 5.3            | 98    |
| Crude Palm Oil Stocks            |                |                |                |       |
| Peninsular Malaysia              | 435.2          | 368.8          | 404.4          | 8     |
| Sabah                            | 327.8          | 319.1          | 292.2          | 12    |
| Sarawak                          | 128.6          | 140.5          | 177.2          | -27   |
| Processed Palm Oil Stocks        | 789.4          | 828.3          | 800.4          | -1    |
| Total Palm Oil Stocks            | 1,681.0        | 1,656.7        | 1,674.3        | 0     |
|                                  |                |                |                |       |
| Palm Kernel Production           | 406.1          | 357.3          | 410.4          | -1    |
| Palm Kernel Stocks               | 164.7          | 124.5          | 129.2          | 27    |
| Palm Kernel Cake Production      | 189.1          | 193.0          | 199.4          | -5    |
| Palm Kernel Cake Exports         | 230.0          | 223.9          | 217.1          | 6     |
| Palm Kernel Cake Stocks          | 256.6          | 290.5          | 206.4          | 24    |
| Crude Palm Kernel Oil Production | 171.4          | 174.7          | 179.3          | -4    |
| Palm Kernel Oil Exports          | 75.0           | 59.3           | 104.2          | -28   |
| Palm Kernel Oil Stocks           | _              |                |                |       |
| Crude                            | 149.2          | 173.7          | 144.6          | 3     |
| Processed                        | 141.7          | 139.3          | 125.5          | 13    |
| Total Palm Kernel Oil Stocks     | 290.9          | 313.0          | 270.1          | 8     |
| Biodiesel Exports                | 3.6            | 7.7            | 34.6           | -90   |
| Oleochemical Exports             | 246.0          | 216.8          | 229.1          | 7     |